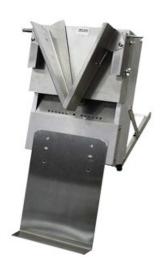

Model: BL-1

## **FEATURES**

- Adjustable to Any Position from Flat to 90 Degrees Vertical for Easy Loading
- Handles up to 6" Wide Wickets
- Constant Air 60 Cubic Feet per Minute
- All Stainless Steel and Aluminum Construction
- Little Set Up Required, Simple to Operate and Easily Portable
- Easy to Clean
- For Packaging Baked Goods, Candy, Produce, Hardware Items, and Textile Products

## **MODEL SPECS**

| MODEL          | BL-1                |
|----------------|---------------------|
| POWER          | 110V                |
| REQUIREMENTS   | 1100                |
| OVERALL        | 18" I 12 5" W 20" H |
| DIMENSIONS     |                     |
| WORKING HEIGHT | Table Top           |
| WEIGHT         | 18 lbs. (8 kg)      |