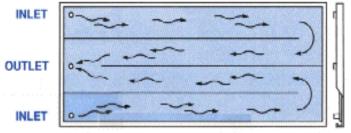

t Bracing Systems
- Stainless Steel Legs with Leveling Foot Mounts
- Construction eliminates any surface distortion

Over 94% of Surface Contact = Quick & Even Temperature Transfer



Use LifTILTruk to pour cooked batch from Kettle onto cooling table

Roller Cutter and Drum Sizer shown on table are sold separately



### Standard Sizes:

Made with 7 gauge top plate and leveling foot mounts Don't know what size you need? Ask for our Sizing Graph

| Item#   | Size      | Metric       | Surface Area |
|---------|-----------|--------------|--------------|
| 0811-60 | 30" x 60" | 75cm x 150cm | 1,667 sq in  |
| 0811-72 | 30" x 72" | 75cm x 180cm | 2,009 sq in  |
| 0813    | 36" x 72" | 90cm x 180cm | 2,432 sq in  |
| 0814    | 36" x 96" | 90cm x 240cm | 3,260 sq in  |

#### Water Flow Diagram



Designed for 100 PSI Working Pressure

## CUSTOMIZED OPTIONS MEET YOUR SPECIAL REQUIREMENTS:

- Special size hinged slab bars may be installed in place of the standard (3/4" sq) slab bars.
- To accommodate lengthy production lines, tables may be attached together (end to end).
- A water chiller to decrease tap water temperature and recover usage may be incorporated with table.
- Unusual table sizes can be constructed to meet your space or production requirements.

## Savage Bros. Co. Designs Cooling/ Heating Tables for Optimum Results

Inquire About Custom Cooling/Heating Tables for Space or Production Requirements

#### Also Available: Table Cutter, Rolling Drum Sizer, Product Leveler, and Holding Rack



Adjustable Product Leveler: Set the desired depth and roll along side slab bars. I