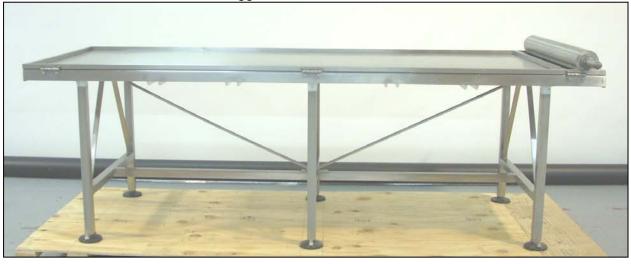

# Worry-Free Stainless Cooling/Heating Tables For Fast & Even Batch Cooling .... Or Heating!

- Integral construction design minimizes water usage while also minimizing time for cooling (or heating).
- Engineered for FAST & EVEN water flow to increase temperature transfer results (see water flow diagram).
- Multi-welding of stainless bottom plate to top plate increases temperature transfer efficiency no old fashioned water "channels" to become clogged

- Stainless Steel Top and Bottom Plate
- Stainless Steel Hinged Slab Bars
- Stainless Steel Support Bracing Systems
- Stainless Steel Legs with Leveling Foot Mounts
- Construction eliminates any surface distortion

Over 94% of Surface Contact = Quick & Even Temperature Transfer

Use LifTILTruk to pour cooked batch from Kettle onto cooling table

Roller Cutter and Drum Sizer shown on table are sold separately