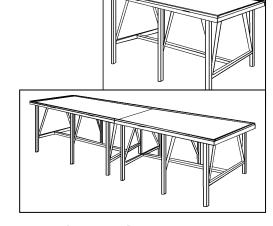

## CUSTOMIZED OPTIONS MEET YOUR SPECIAL REQUIREMENTS:

- Special size hinged slab bars may be installed in place of the standard (3/4" sq) slab bars.
- To accommodate lengthy production lines, tables may be attached together (end to end).
- A water chiller to decrease tap water temperature and recover usage may be incorporated with table.
- Unusual table sizes can be constructed to meet your space or production requirements.

### Standard Sizes:

Made with 7 gauge top plate and leveling foot mounts Don't know what size you need? Ask for our Sizing Graph

| Item#   | Size      | Metric       | Surface Area |
|---------|-----------|--------------|--------------|
| 0811-60 | 30" x 60" | 75cm x 150cm | 1,667 sq in  |
| 0811-72 | 30" x 72" | 75cm x 180cm | 2,009 sq in  |
| 0813    | 36" x 72" | 90cm x 180cm | 2,432 sq in  |
| 0814    | 36" x 96" | 90cm x 240cm | 3,260 sq in  |