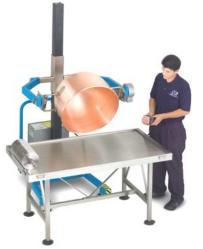

Over 94% of Surface Contact = Quick & Even Temperature Transfer

Use LifTILTruk to pour cooked batch from Kettle onto cooling table

Roller Cutter and Drum Sizer shown on table are sold separately