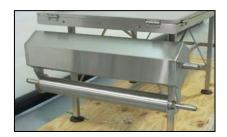

Over 94% of Surface Contact = Quick & Even Temperature Transfer

Use LifTILTruk to pour cooked batch from Kettle onto cooling table

Roller Cutter and Drum Sizer shown on table are sold separately

#### Also Available: Table Cutter, Rolling Drum Sizer, Product Leveler, and Holding Rack

Adjustable Product Leveler: Set the desired depth and roll along side slab bars. It skims the top to a create an even batch

**<u>Rolling Drum Sizer</u>** Weighted drum to roll batch flat. Available in sizes to span width of table, or shorter lengths for smaller areas **<u>Table Cutter</u>** rolls along side slab bars and cuts entire length of batch. Side Saddles with Protective Cover for Table Cutter available **<u>Slab Bars</u>** Extra High or special sizes available as special order