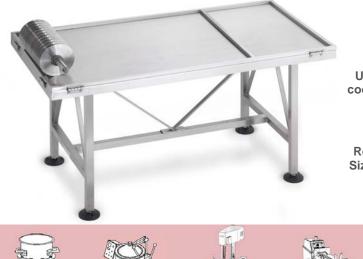

#### Also Available: Table Cutter, Rolling Drum Sizer, Product Leveler, and Holding Rack

Adjustable Product Leveler: Set the desired depth and roll along side slab bars. It skims the top to a create an even batch

**<u>Rolling Drum Sizer</u>** Weighted drum to roll batch flat. Available in sizes to span width of table, or shorter lengths for smaller areas **<u>Table Cutter</u>** rolls along side slab bars and cuts entire length of batch. Side Saddles with Protective Cover for Table Cutter available **<u>Slab Bars</u>** Extra High or special sizes available as special order