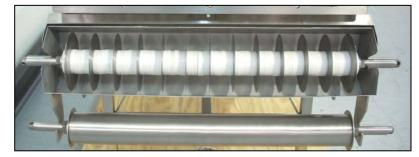

#### Also Available: Table Cutter, Rolling Drum Sizer, Product Leveler, and Holding Rack

Adjustable Product Leveler: Set the desired depth and roll along side slab bars. It skims the top to a create an even batch

**<u>Rolling Drum Sizer</u>** Weighted drum to roll batch flat. Available in sizes to span width of table, or shorter lengths for smaller areas **<u>Table Cutter</u>** rolls along side slab bars and cuts entire length of batch. Side Saddles with Protective Cover for Table Cutter available **<u>Slab Bars</u>** Extra High or special sizes available as special order