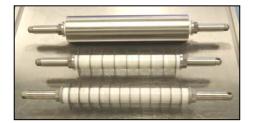

#### Also Available: Table Cutter, Rolling Drum Sizer, Product Leveler, and Holding Rack

Adjustable Product Leveler: Set the desired depth and roll along side slab bars. It skims the top to a create an even batch

**<u>Rolling Drum Sizer</u>** Weighted drum to roll batch flat. Available in sizes to span width of table, or shorter lengths for smaller areas **<u>Table Cutter</u>** rolls along side slab bars and cuts entire length of batch. Side Saddles with Protective Cover for Table Cutter available **<u>Slab Bars</u>** Extra High or special sizes available as special order