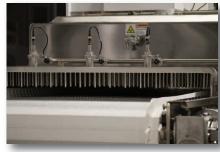

#### **Belt System**

A positive drive, articulated belt of microwave transparent material moves continuously through the oven.

#### Sanitation

The entire oven is constructed of stainless steel and rated for full washdown.