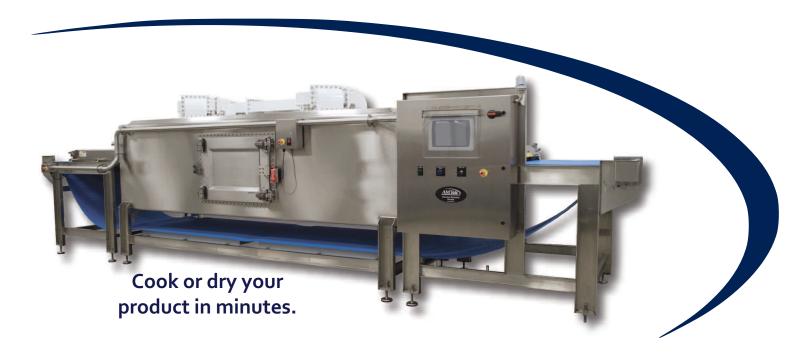

## MWO SERIES PIN CHOKE OVEN

**Continuous Microwave Heating System** 

# PERFECT FOR DRYING OR COOKING

### Simple Efficient Precise Flexible

Microwaves offer many benefits to your operation. A microwave system is the perfect choice for your cooking, drying, or heating needs and has the capability to substantially decrease your processing times. It provides the opportunity to improve quality and maximize throughput by volumetrically heating your product. Microwave processing allows for precise control of product temperatures, ensuring they are within your required limits. Your microwave system will be customized to meet your specific production needs and facility layout. A multiple chamber layout allows for even greater control over your final results.

#### **Belt System**

A positive drive, articulated belt of microwave transparent material moves continuously through the oven.

#### Sanitation

The entire oven is constructed of stainless steel and rated for full washdown.