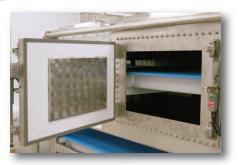

### Safety

Interlocking access doors on the transmitters, process ovens, and passive microwave suppression tunnels meet applicable government safety standards for operation.

#### **Belt System**

A positive drive, articulated belt of microwave transparent material moves continuously through the oven.