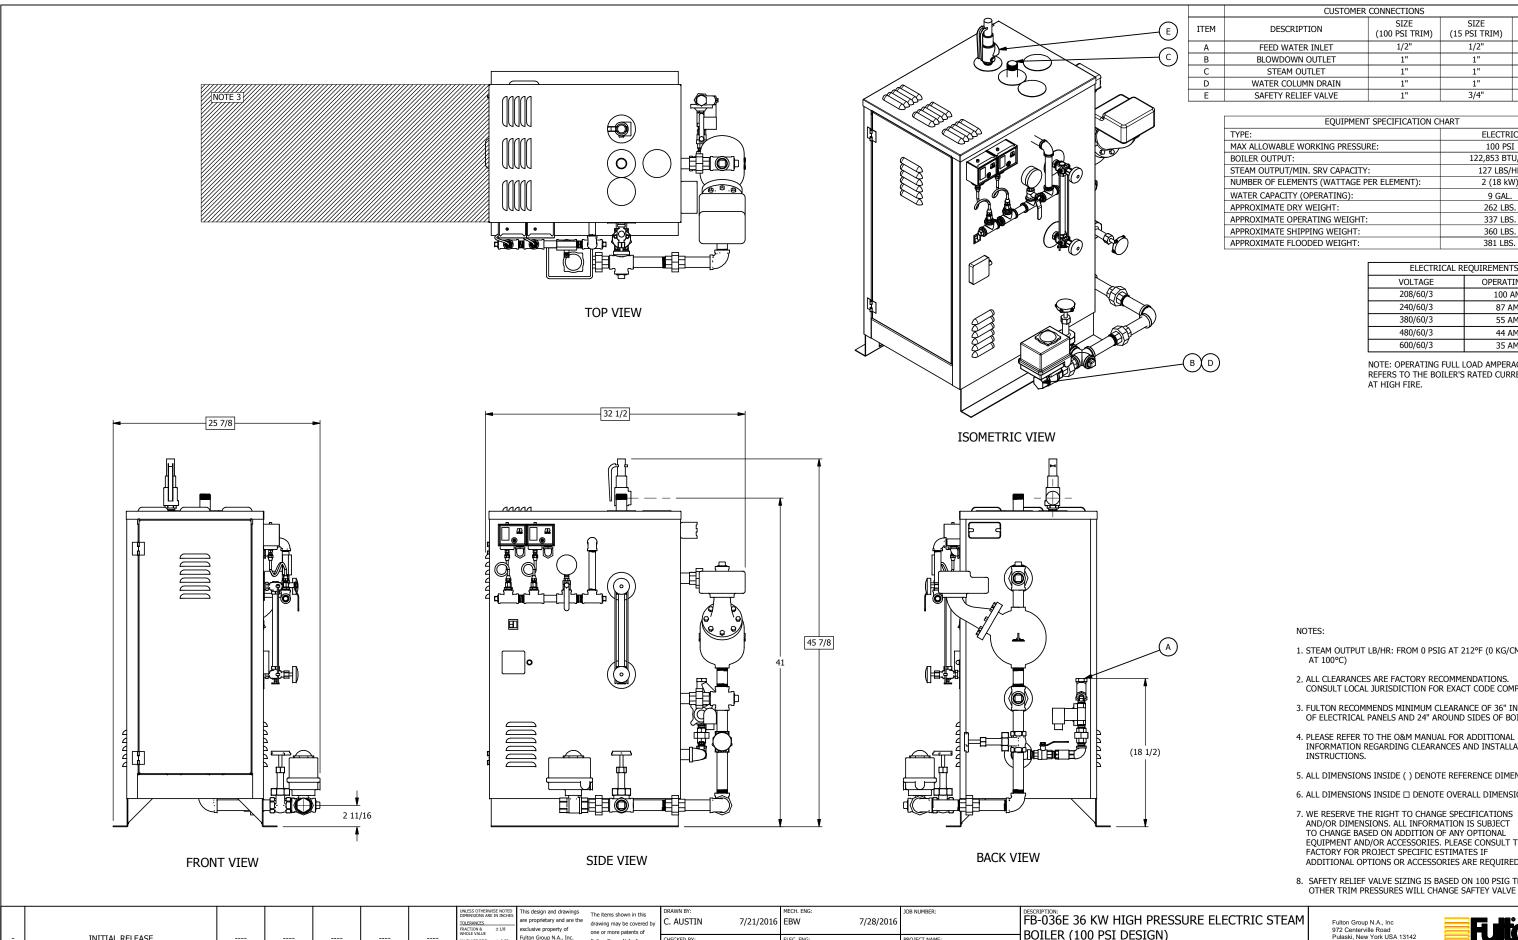

SIZE SIZE TYPE (100 PSI TRIM) (15 PSI TRIM) N.P.T. 1/2" N.P.T. N.P.T. N.P.T. 3/4" N.P.T.

| EQUIPMENT SPECIFICATION CHART             |                |
|-------------------------------------------|----------------|
| TYPE:                                     | ELECTRIC       |
| MAX ALLOWABLE WORKING PRESSURE:           | 100 PSI        |
| BOILER OUTPUT:                            | 122,853 BTU/HR |
| STEAM OUTPUT/MIN. SRV CAPACITY:           | 127 LBS/HR     |
| NUMBER OF ELEMENTS (WATTAGE PER ELEMENT): | 2 (18 kW)      |
| WATER CAPACITY (OPERATING):               | 9 GAL.         |
| APPROXIMATE DRY WEIGHT:                   | 262 LBS.       |
| APPROXIMATE OPERATING WEIGHT:             | 337 LBS.       |
| APPROXIMATE SHIPPING WEIGHT:              | 360 LBS.       |
| APPROXIMATE FLOODED WEIGHT:               | 381 LBS.       |

| ELECTRICAL REQUIREMENTS |               |
|-------------------------|---------------|
| VOLTAGE                 | OPERATING FLA |
| 208/60/3                | 100 AMPS      |
| 240/60/3                | 87 AMPS       |
| 380/60/3                | 55 AMPS       |
| 480/60/3                | 44 AMPS       |
| 600/60/3                | 35 AMPS       |

NOTE: OPERATING FULL LOAD AMPERAGE (FLA) REFERS TO THE BOILER'S RATED CURRENT DRAW

- 1. STEAM OUTPUT LB/HR: FROM 0 PSIG AT 212°F (0 KG/CM² AT 100°C)
- 2. ALL CLEARANCES ARE FACTORY RECOMMENDATIONS. CONSULT LOCAL JURISDICTION FOR EXACT CODE COMPLIANCE.
- 3. FULTON RECOMMENDS MINIMUM CLEARANCE OF 36" IN FRONT OF ELECTRICAL PANELS AND 24" AROUND SIDES OF BOILER.
- INFORMATION REGARDING CLEARANCES AND INSTALLATION
- 5. ALL DIMENSIONS INSIDE ( ) DENOTE REFERENCE DIMENSIONS.
- 6. ALL DIMENSIONS INSIDE ☐ DENOTE OVERALL DIMENSIONS.
- 7. WE RESERVE THE RIGHT TO CHANGE SPECIFICATIONS AND/OR DIMENSIONS. ALL INFORMATION IS SUBJECT TO CHANGE BASED ON ADDITION OF ANY OPTIONAL EQUIPMENT AND/OR ACCESSORIES. PLEASE CONSULT THE FACTORY FOR PROJECT SPECIFIC ESTIMATES IF ADDITIONAL OPTIONS OR ACCESSORIES ARE REQUIRED.
- 8. SAFETY RELIEF VALVE SIZING IS BASED ON 100 PSIG TRIM. OTHER TRIM PRESSURES WILL CHANGE SAFTEY VALVE SIZE.

exclusive property of fulton Group N.A., Inc. BOILER (100 PSI DESIGN) INITIAL RELEASE LEC. ENG: Fulton Group N.A., Inc. he corporation does no permit their use except with prior written conse O.M. REVIEW APPROVED BY REV REVISION DESCRIPTION B.O.M. ELEC. ENG MECH. ENG CHECKED APPROVED