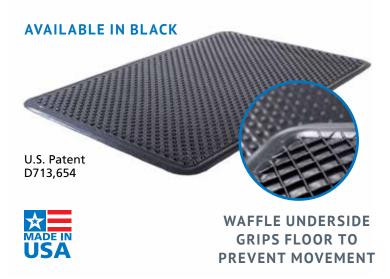

### **FEATURES**

- Raised dome design and non-slip surface provide fatigue relief
- Tapered edges and rounded corners help eliminate trip hazard
- Waffle underside grips hard floors or carpet
- For dry areas only
- Grease proof
- Standard Sizes: 2' x 3', 3/8" thick, 5.5 lbs, black
- 2-Year Limited Warranty