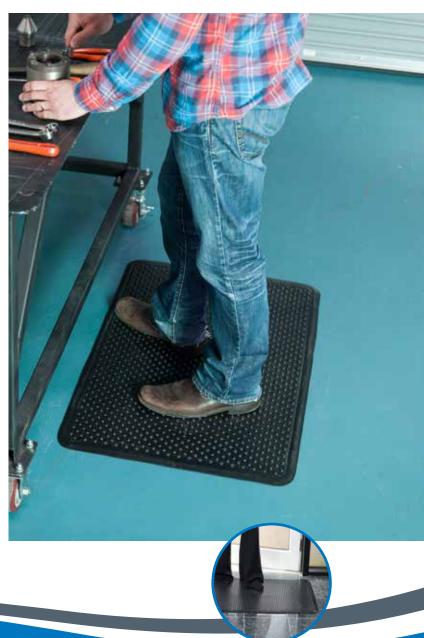

## **ANTI-FATIGUE MAT**

ALECO Feel Good® Anti-Fatigue Mat is an ergonomic solution for workspaces that require standing for lengthy periods of time. Our mats are manufactured with the highest quality materials and workmanship. The Feel Good® Anti-Fatigue Mat is ideal for commercial, institutional and industrial applications.

#### **TYPICAL APPLICATIONS**

- Cashier stations
- Indoor entranceways
- Assembly stations
- Service counters
- Commercial, institutional and industrial

2720 E. Avalon Ave. | Muscle Shoals, AL 35661 Ph (800) 633-3120 | (256) 248-2402 Fax (800) 750-9616 | (256) 248-2410