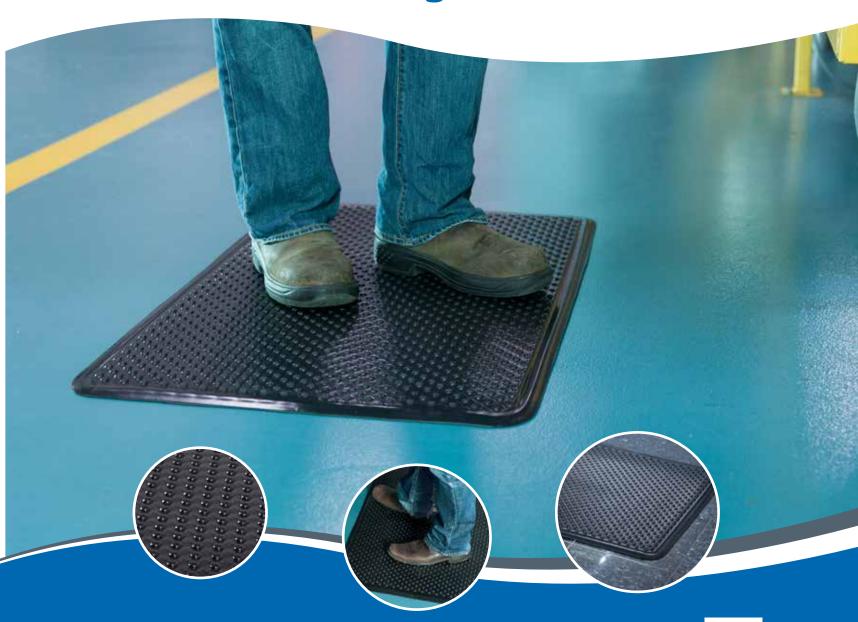

## **ANTI-FATIGUE MAT**

ALECO Feel Good® Anti-Fatigue Mat is an ergonomic solution for workspaces that require standing for lengthy periods of time. Our mats are manufactured with the highest quality materials and workmanship. The Feel Good® Anti-Fatigue Mat is ideal for commercial, institutional and industrial applications.

### **FEATURES**

- Raised dome design and non-slip surface provide fatigue relief
- Tapered edges and rounded corners help eliminate trip hazard
- Waffle underside grips hard floors or carpet
- For dry areas only
- Grease proof
- Standard Sizes: 2' x 3', 3/8" thick, 5.5 lbs, black
- 2-Year Limited Warranty