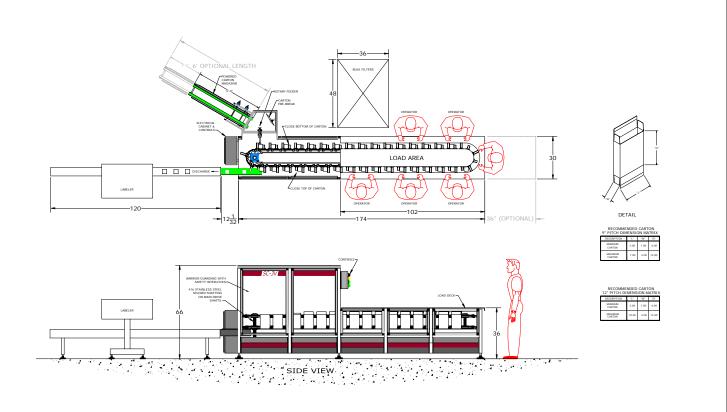

Floorplan - Model AC-3V Continuous Motion Vertical Cartoner

| 6-14-09   | PAGE OF 1      | DRAWING NO. | REV. |
|-----------|----------------|-------------|------|
| OT SCALE: | DWG BY:<br>JRZ | FP-AC3V-001 | 01   |
| NO.       |                |             |      |