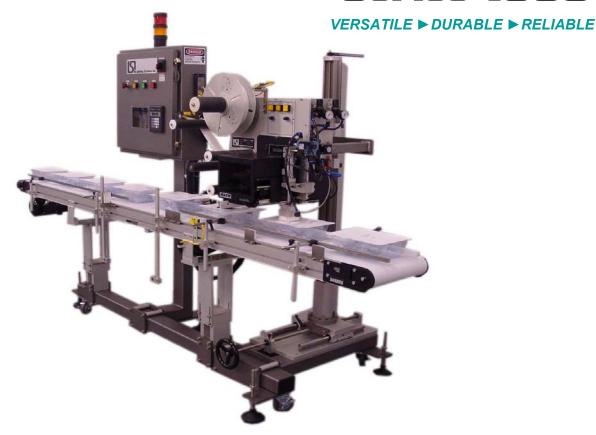

## Series 1300

The **Series 1300** is LSI's line of labelers specifically designed for Top Labeling of boxes, caps, and any other flat top containers. Other typical labeling applications included labeling of DVD/CD cases, food products, cosmetics or clam shell container labeling. The **Series 1300** is designed to work with any of LSI's standard labeling heads such as the Series 30 & 40 Apply Only Labeling Heads and Series 20 Print & Apply Labeling Head. Whether you want to print and applying shipping labels to outbound orders as they travel out your case sealer or if you want to apply a promotional stickers to one your products, this machine is built for easy changeover, accurate label placement, and continuous 24-7 use.

The Series 1300 includes such features as:

- Available as synchronous dispense (Model 010 Wipe on Applicator w/ a brush or with a tamp applicator.
- Rigid mounting of the labeling head(s) for high accuracy labeling
- Head mount assembly is highly adjustable for easy adjustment of vertical label placement.
- Bright LCD digital display, easy to read, simple menus, remote mounting available
- PLC Controls flexible, I/O expansion kit upgrade optional
- Re-settable product and label counters
- 50 Recipe storage locations, for easy set-up and repeatable product change over
- Auto Teach Label Sensing
- Heavy duty aluminum plate and stainless steel construction, designed for 24 x 7 duty
- Available in Right or Left Hand Configurations
- Thermal Transfer or Hot Stamp Date/Lot Coding
- · Remote Display Mounting