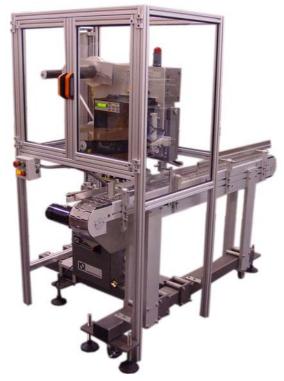

Model 1300T Print & Apply with optional enclosure

| Series 30 Apply Only Stepper motor drive with a 5" wide web capacity. Up to 400"/min dispense speed. PLC controls and self teaching label |   |
|-------------------------------------------------------------------------------------------------------------------------------------------|---|
| and self teaching label                                                                                                                   |   |
| sensor are std.                                                                                                                           | - |