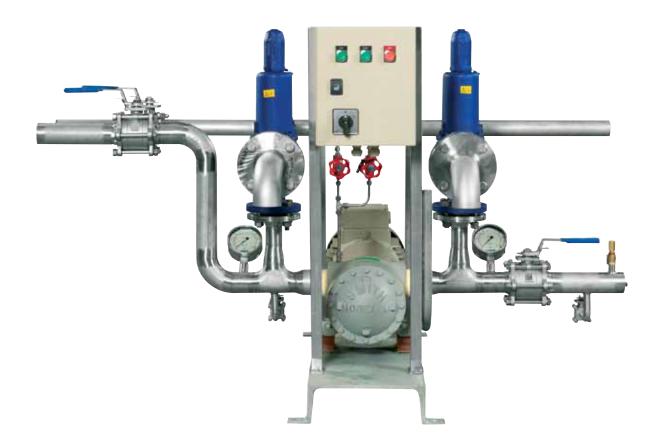

## Truck Filling Unit, one piece

Truck Filling Unit for loading and unloading of liquid CO<sub>2</sub> from/to storage tank.

The truck filling unit consists of a high pressure pump with a capacity of 20 ton/ hr mounted together with valves and instrumentation on a skid.

## Scope of supply:

- · High pressure CO<sub>2</sub> pump
- · Safety valves
- · Overflow valve and stop valves
- Start/stop control for CO, pump
- · Frame mounted

## Technical specification:

| Filling capacity:         | 20 ton/hr  |
|---------------------------|------------|
| Difference pressure, max: | 4,5 bar(a) |
| Discharge pressure, max:  | 25 bar(a)  |
| AC motor:                 | 8,6 kW     |