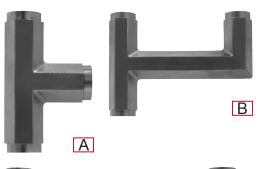

- Robust tees for isolation ring assembly
- 316 SS construction with 1/4" or 1/2" NPTF instrument connections and a 1/2" NPTF process connection
- Ideal for installing pressure gauges with other instruments for full functionality

## B Applications:

 Water treatment facilities and other slurry environments where isolation rings are installed and more than one pressure instrument is required (eg. pressure gauge with pressure switch or transmitter)

| Specifications         |                         |  |
|------------------------|-------------------------|--|
| Material               | 316 SS                  |  |
| Connections            | 2 instrument, 1 process |  |
| Instrument Connections | 1/4" or 1/2" NPTF       |  |
| Process Connection     | 1/2" NPTF               |  |

## **Order Codes**

| Type | 1/4"    | 1/2"    |
|------|---------|---------|
| Α    | FIR0014 | FIR0010 |
| В    | FIR0024 | FIR0020 |
| С    | FIR0034 | FIR0030 |

Type A Type B Type C

С