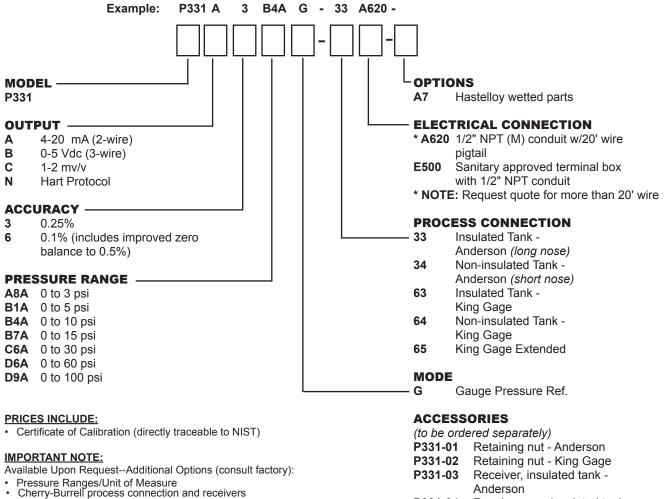

## **TEL-TRU PRESSURE TRANSMITTERS**

Sanitary Series Model P331 - Tank Level

## **HOW TO ORDER EXAMPLE:**

Tank Level Transmitter, 4-20 mA, 0.25% Accuracy, 0-10 psi, Gauge Pressure, Insulated Anderson tank, 20 ft. 1/2" NPT conduit.

| (to be ordered separately) |                                            |
|----------------------------|--------------------------------------------|
| P331-01                    | Retaining nut - Anderson                   |
| P331-02                    | Retaining nut - King Gage                  |
| P331-03                    | Receiver, insulated tank -<br>Anderson     |
| P331-04                    | Receiver, non-insulated tank -<br>Anderson |
| <b>P331-05</b><br>Gage     | Receiver, insulated tank - King            |
| P331-06<br>King Gage       | Receiver, non-insulated tank -             |