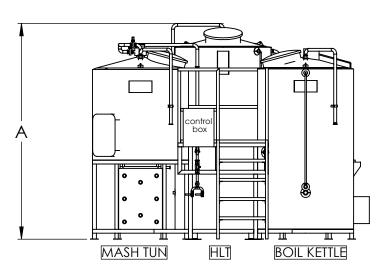

| DF Brewhouse    | Capacity (gal) |        |              | Dimensions (inches) |          |          |            |          |
|-----------------|----------------|--------|--------------|---------------------|----------|----------|------------|----------|
| Size            | Mash           | HIT    | A (200 0000) | В                   | C        | D        | E (ammuna) |          |
|                 | Tun            | Kettle |              | (approx)            | (approx) | (approx) | (approx)   | (approx) |
| 5 (10 BBL HLT)  | 259            | 316    | 328          | 90                  | 148      | 127      | 115        | 129      |
| 7 (15 BBL HLT)  | 345            | 395    | 486          | 114                 | 148      | 127      | 115        | 129      |
| 10 (20 BBL HLT) | 441            | 510    | 628          | 115                 | 168      | 133      | 127        | 149      |
| 15 (30 BBL HLT) | 588            | 824    | 947          | 128                 | 176      | 140      | 142        | 156      |