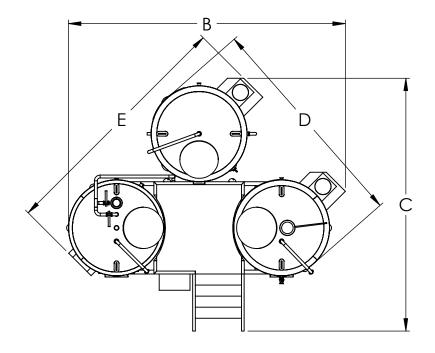

| DF Brewhouse    | Capacity (gal) |        |              | Dimensions (inches) |          |          |            |          |
|-----------------|----------------|--------|--------------|---------------------|----------|----------|------------|----------|
| Size            | Mash           | HIT    | A (200 0000) | В                   | C        | D        | E (ammuna) |          |
|                 | Tun            | Kettle |              | (approx)            | (approx) | (approx) | (approx)   | (approx) |
| 5 (10 BBL HLT)  | 259            | 316    | 328          | 90                  | 148      | 127      | 115        | 129      |
| 7 (15 BBL HLT)  | 345            | 395    | 486          | 114                 | 148      | 127      | 115        | 129      |
| 10 (20 BBL HLT) | 441            | 510    | 628          | 115                 | 168      | 133      | 127        | 149      |
| 15 (30 BBL HLT) | 588            | 824    | 947          | 128                 | 176      | 140      | 142        | 156      |