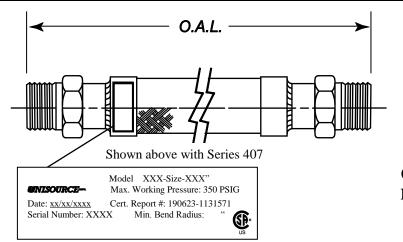

Label to be permanently attached and positioned as shown and to read as listed above.

**UNISOURCE** Series 400 CSA Natural Gas **Connectors** 

## Check appropriate box for end fittings required:

- ☐ Series 407 C/S Sch 80 Male NPT Hex Nipples
- ☐ Series 408 C/S Sch 80 Beveled Weld Ends
- ☐ Series 409 C/S 300# ANSI RFSO Flanges

neck raised face flange. ☐ Series 406 C/S 150# Weld-Neck Flanges Style 407: Carbon steel Sch 80 male NPT

**Ends:** 

Style 408: Carbon steel Sch 80 beveled weld

Style 406: Carbon steel 150# ANSI weld-

Style 409: Carbon steel 300# ANSI raised

face slip on type flange.

To designate the series, change the first set of XXX to above series #. To designate the overall length, change the last set of XXX in part number to the overall length in inches required. For example, 407-100-24.0" would indicate 1" x 24" OAL w/ C/S Sch 80 Male NPT E/E.