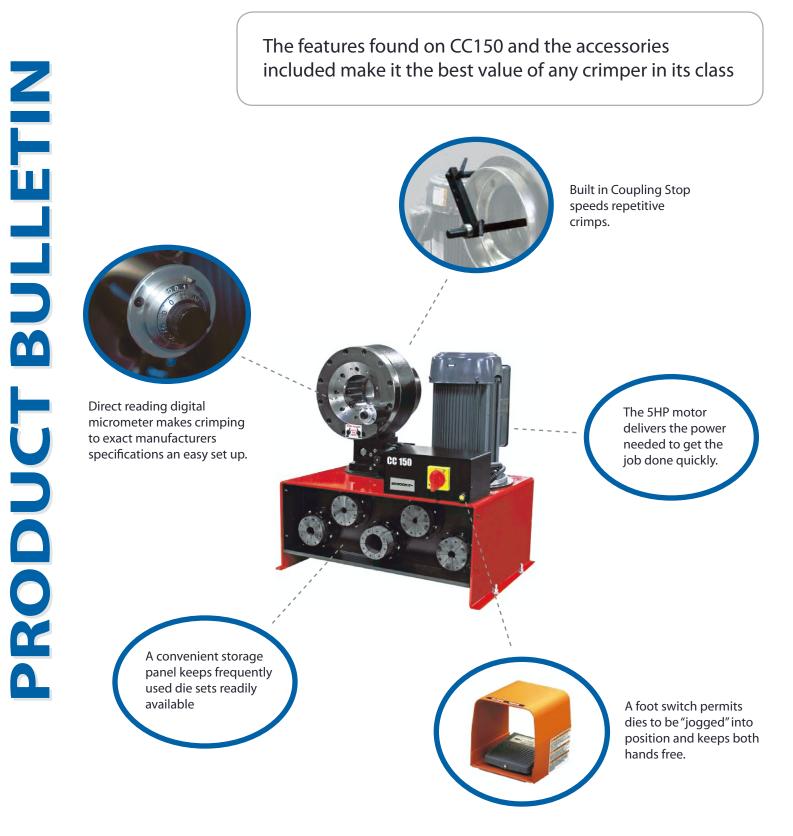

## FlexCrimp CC150 Hose Crimper

The CC150 is a cost-effective alternative to fully automatic crimping without any sacrifice in range or capacity. Featuring a 120 mm (4.72 in) throat opening, it has the ability to crimp 2 inch 4 wire and 1-1/2 inch 6 wire hose.

## Features

- Hose capacity up to 1-1/2 inch 6 wire hose and 2 inch 4 wire hose
- Complete range of dies and accessories available
- Master die inside diameter: 84 mm
- Maximum die opening: die closed diameter + 38 mm
- Direct reading metric micrometer
- Automatic shut off assures repeatability
- 5 HP hydraulic pump (8 gallon)
- 230 Volt 3 phase pump standard
- 440 Volt 3 phase pump optional
- ISO 46 hydraulic oil reservoir to keep components cool during operation
- Size: L 29" X W 20" X H 28"