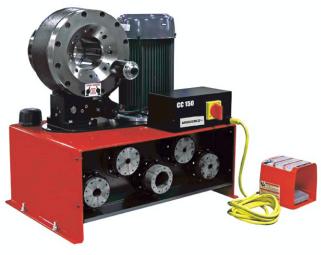

## FlexCrimp CC150 Hose Crimper

The CC150 is a cost-effective alternative to fully automatic crimping without any sacrifice in range or capacity. Featuring a 120 mm (4.72 in) throat opening, it has the ability to crimp 2 inch 4 wire and 1-1/2 inch 6 wire hose.

## Features

- Hose capacity up to 1-1/2 inch 6 wire hose and 2 inch 4 wire hose
- Complete range of dies and accessories available
- Master die inside diameter: 84 mm
- Maximum die opening: die closed diameter + 38 mm
- Direct reading metric micrometer
- Automatic shut off assures repeatability
- 5 HP hydraulic pump (8 gallon)
- 230 Volt 3 phase pump standard
- 440 Volt 3 phase pump optional
- ISO 46 hydraulic oil reservoir to keep components cool during operation
- Size: L 29" X W 20" X H 28"