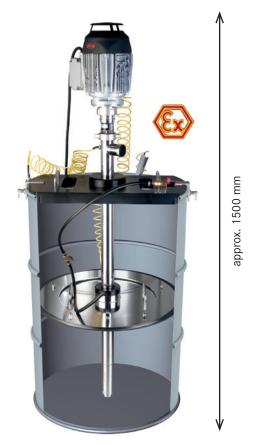

# **Dimensions**

# **VISCOFLUX** lite

#### System dimensions

Required room height for erection: approx. 2200 mm, without motor

System height assembled (dependent on pump version and motor)