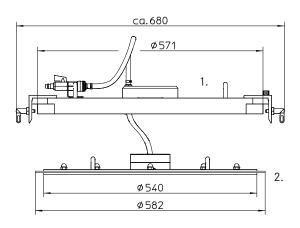

# **Dimensions**

# **VISCOFLUX** lite

## Dimensional drawings [mm]

- 1. Pump centring plate
- 2. Follower plate with process seal Ex version with equipotential bonding

Pump centring plate Ex version with equipotential bonding

#### System dimensions

Required room height for erection: approx. 2200 mm, without motor

System height assembled (dependent on pump version and motor)