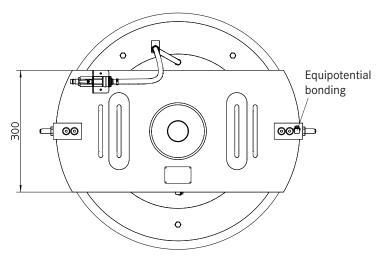

## Dimensional drawings [mm]

- 1. Pump centring plate
- 2. Follower plate with process seal Ex version with equipotential bonding

Pump centring plate Ex version with equipotential bonding