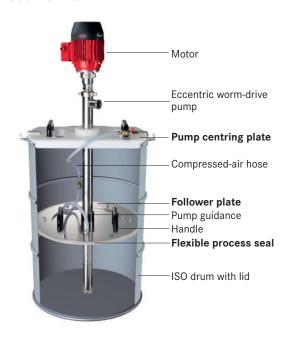

#### **VISCOFLUX lite**

### **Advantages / Characteristics**

- ► For transfer of higher-viscosity media which are just capable of flowing
- ▶ For drums with an inner diameter of 571.5 mm
- Less than 1 % residue in the drum
- ► Consisting of pump centring plate, follower plate with process seal
- ▶ Requires little space
- ▶ Mobile for easy transport to the drum
- ▶ Easy to assemble due to only a few components
- ▶ Follower plate for air-tight sealing of the medium
- ▶ For the use with FLUX eccentric worm-drive pumps
- ▶ Version available for the use in hazardous areas zone 0/1