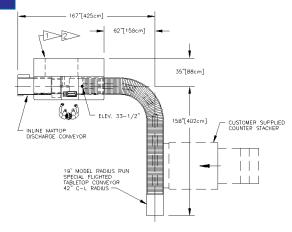

### **Optional Features**

- Wide product capability
- Continuous, or multiwicket bag feed
- Spare Parts Kit
- Rear infeed configuration
- In-line infeed configuration
- Counter-stacker
- Automatic bag closure device