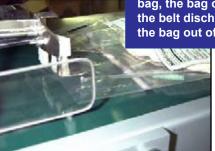

# **Reliable Tortilla Bagging**

The Formost Fuji Tortilla System is available in several configurations.

The innovative bag opening system prepares each bag for insertion of the tortilla stacks.

After the tortillas are placed in the bag, the bag openers release and the belt discharge conveyor moves the bag out of the bagger.