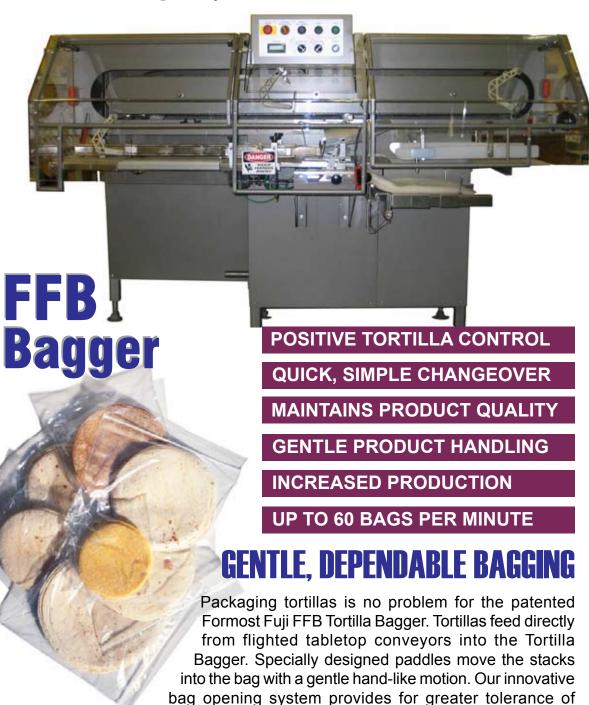

## THE FORMOST TORTILLA BAGGER

Quality is "First and Formost"

The FFB Bagger is compact, durable and carefully engineered for trouble-free operation. It will save maintenance costs, too. All parts are readily accessible

# **Reliable Tortilla Bagging**

The Formost Fuji Tortilla System is available in several configurations.

The innovative bag opening system prepares each bag for insertion of the tortilla stacks.

After the tortillas are placed in the bag, the bag openers release and the belt discharge conveyor moves the bag out of the bagger.