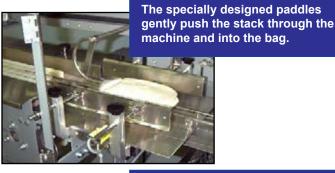

# **Reliable Tortilla Bagging**

The Formost Fuji Tortilla System is available in several configurations.

The innovative bag opening system prepares each bag for insertion of the tortilla stacks.

After the tortillas are placed in the bag, the bag openers release and the belt discharge conveyor moves the bag out of the bagger.