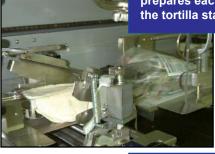

# **Reliable Tortilla Bagging**

The Formost Fuji Tortilla System is available in several configurations.

The innovative bag opening system prepares each bag for insertion of the tortilla stacks.

After the tortillas are placed in the bag, the bag openers release and the belt discharge conveyor moves the bag out of the bagger.