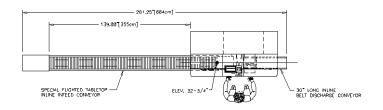

|        | FORMOST FUJI FFB BAGGER SPECIFICATIONS |                |                              |
|--------|----------------------------------------|----------------|------------------------------|
| LENGTH | 86" (2185 mm)                          | PRODUCT LENGTH | 6" (152 mm) to 16" (406 mm)  |
| WIDTH  | 35" (889 mm)                           | PRODUCT WIDTH  | 3" (76 mm) to 11" (279 mm)   |
| HEIGHT | 52" (1321 mm)                          | PRODUCT HEIGHT | 2" (51 mm) to 5.5" (140 mm)  |
| WEIGHT | 1600 lbs. (727 kg)                     | BAG LENGTH     | 10" (254 mm) to 22" (559 mm) |
| SPEED  | 20 to 60 ppm                           | BAG WIDTH      | 5" (127 mm) to 12" (305 mm)  |