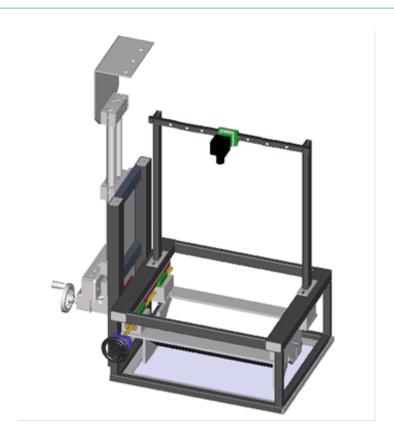

# Requirements and Solutions

Full crate? The Innocheck FCI makes sure that your customers are not left empty handed! The system checks the completeness of crates by capturing images of the crates from above. Incomplete crates are then channeled out.

# Standard Equipment

- · Hygienically designed stainless steel housing
- · LED lighting
- · Color camera
- · Innovative KHS image processing software