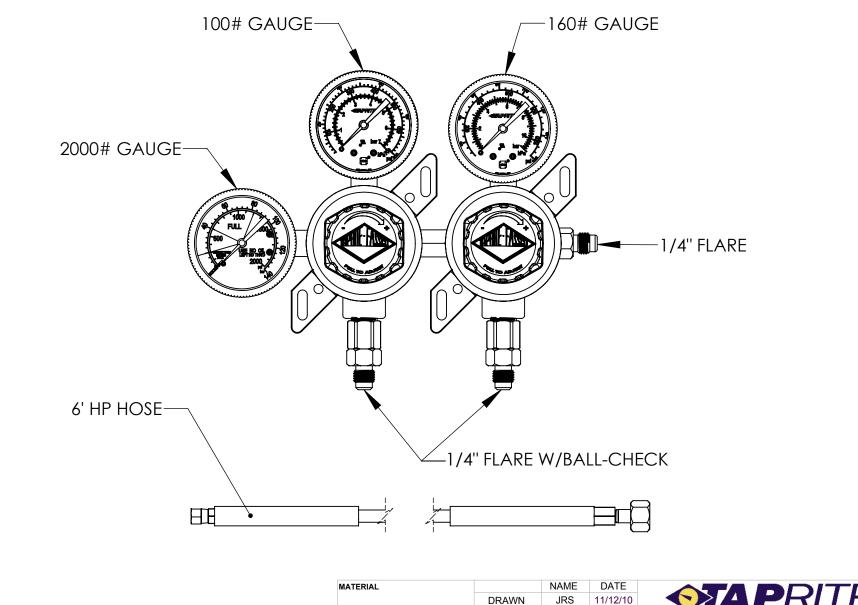

## NOTES:

1. INLET: 1/4" FLARE 3248 NORTHWESTERN DR. SAN ANTONIO, TX 78238 FINISH ENG APPR. REG, PRI, SODA, WM, 2P2P, 2. OUTLETS: 1/4" FLARE WITH CHECK (2 EA) PROPRIETARY 3. GAUGES: 160#, 100#, 2000# AND CONFIDENTIAL DIMENSIONS ARE IN INCHES 160#/100#, 1/4F IN/OUT, 2000#, 4. SAFETY BLOW-OFF: 130 ± 4 PSI. THE INFORMATION CONTAINED POLY, RED/GOLD, 6' HOSE TOLERANCES: IN THIS DRAWING IS THE SOLE 5. WORKING PRESSURE: 0-120 PSI FRACTIONAL ± 1/64 PROPERTY OF TAPRITE-FASSCO SIZE DWG. NO. 6. BONNETS: POLY, BLACK ANGULAR: MACH ± 1/2° MFG., INC. ANY REPRODUCTION BEND ± IN PART OR AS A WHOLE WITHOUT T8871-6 SALES Α 7. S/S REG. BRACKET (2) TWO PLACE DECIMAL ± 0.015 THE WRITTEN PERMISSION OF THREE PLACE DECIMAL ± 0.005 8. 6' HIGH PRESSURE HÓSE TAPRITE-FASSCO MFG., INC. DO NOT SCALE **SCALE: 1:1** SHEET 1 OF 1 IS PROHIBITED. DRAWING