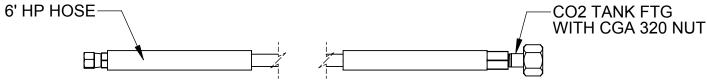

REG PR SOD WM, 2P2P, 160/100, BLU 1/4F IN/OUT, 2K,6' HP W/CGA320

SIZE DWG. NO. T8861-6B\_SALES

SCALE: 1:1

DO NOT SCALE DRAWING

SHEET 1 OF 1

**REV**