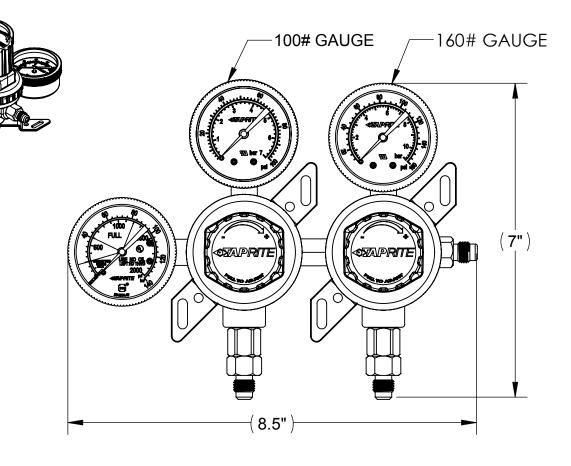

## **NOTES:**

1. INLET: 1/4" FLARE

2. OUTLETS: 1/4" FLARE WITH CHECK (2 EA)

3. GAUGES: 160#, 100#, 2000#

4. SAFETY BLOW-OFF: 130 ± 4 PSI. 5. WORKING PRESSURE: 0-120 PSI

6. BONNETS: POLY, BLUE CAPS

7. UL252: SERIES 5740

REG PR SOD WM, 2P2P, 160/100, BLU 1/4F IN/OUT, 2K,6' HP W/CGA320

SIZE DWG. NO. T8861-6B\_SALES

SCALE: 1:1

DO NOT SCALE DRAWING

SHEET 1 OF 1

**REV**