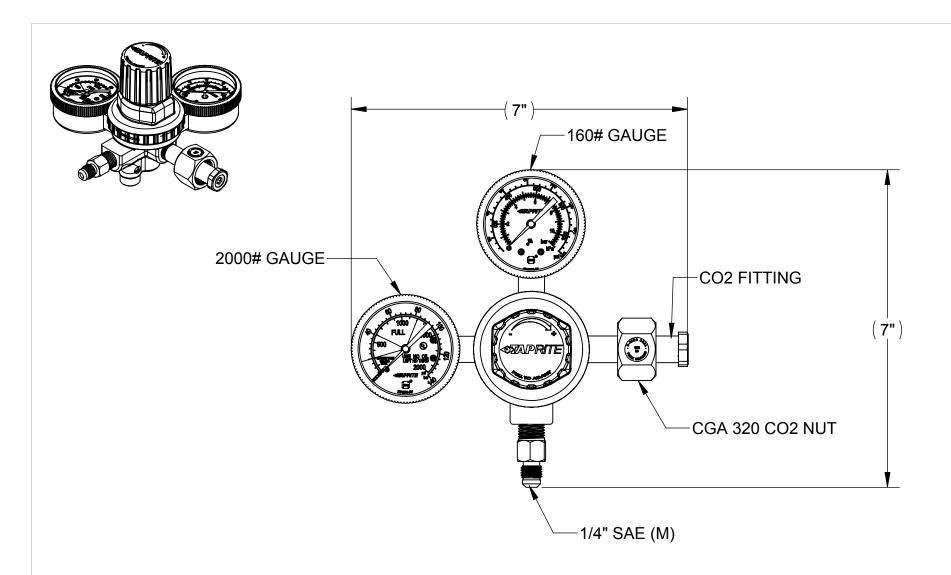

## **NOTES:**

- INLET: CO2 FITTING WITH CGA 320 NUT
- **OUTLET: 1/4" FLARE WITH CHECK**
- 3. GAUGES: 160# AND 2000#
- SAFETY BLOW-OFF: 130 ± 4 PSI. 4.
- 5. WORKING PRESSURE: 0-120 PSI
- POLY BONNET WITH RED ADJ CAP

**REG, PRI, SODA, 160#,** TNK FTG, 1/4F-CV OUT, 2000#, POLY, RED

SIZE DWG. NO. **REV** T5741PMHP\_SALES

DO NOT SCALE DRAWING SCALE: 1:2

SHEET 1 OF 1