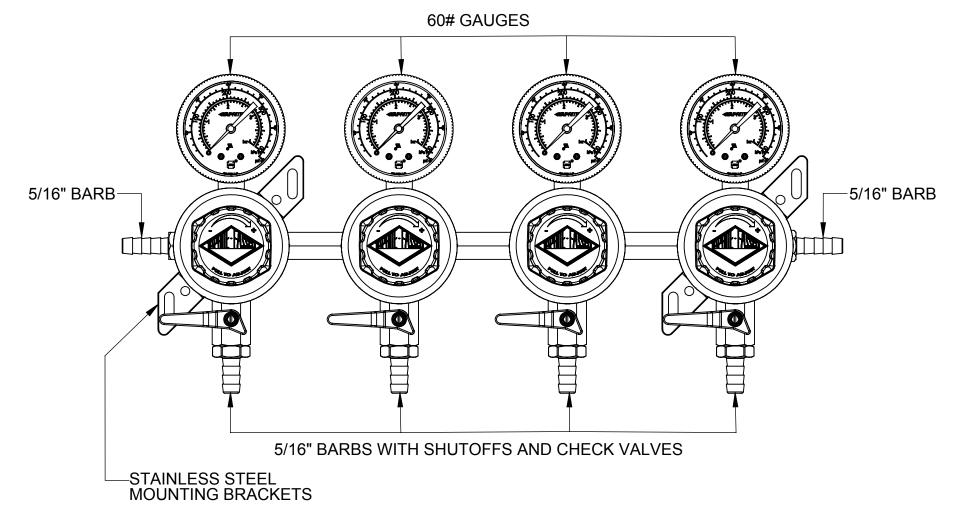

## NOTES:

1. INLET/THRU: 5/16" BARB

2. OUTLETS: 5/16" BARB W/ SHUTOFF

3. GAUGES: 60# (4 EA) 4. SAFETY BLOW-OFF: 60 ± 5 PSI 5. WORKING PRESSURE: 0-50 PSI

6. POLY BONNETS WITH ADJ GOLD CAPS

| MATERIAL                 |                  | NAME      | DATE     |
|--------------------------|------------------|-----------|----------|
|                          | DRAWN            | JPK       | 08/02/11 |
| FINISH                   | ENG APPR.        |           |          |
|                          | PROPRIETARY      |           |          |
| DIMENSIONS ARE IN INCHES | AND CONFIDENTIAL |           |          |
|                          | THE INFORM       | MATION CO | NTAINED  |
| TOLERANCES:              | IN THIS DRA      |           |          |
| FRACTIONAL ± 1/64        | PROPERTY C       |           |          |
| ANGULAR: MACH ± 1/2°     | MFG., INC. A     | NY REPRO  | DUCTION  |