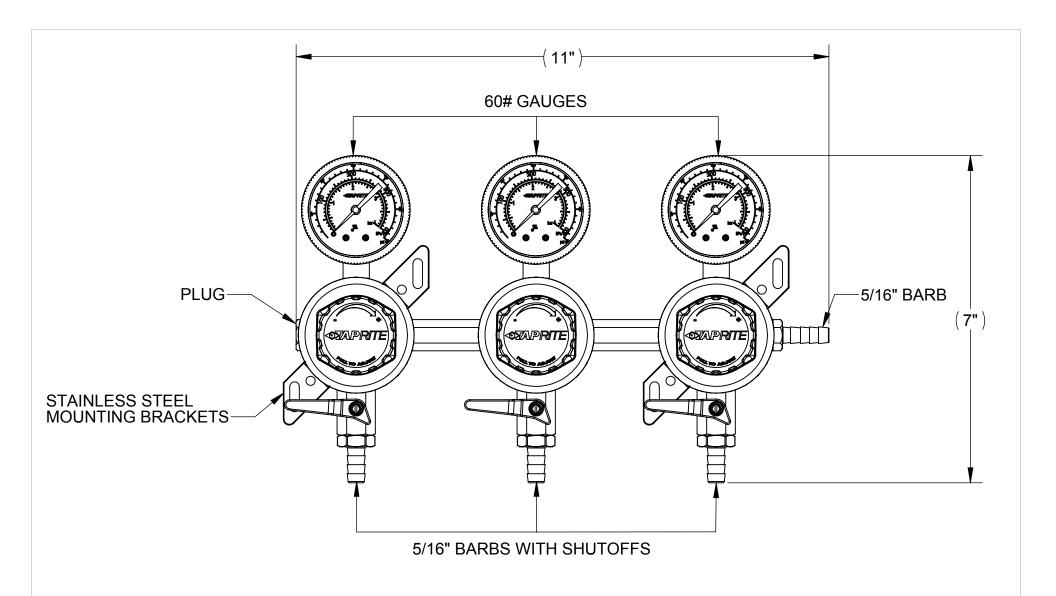

## NOTES:

- 1. INLET: 5/16" BARB
- 2. OUTLETS: 5/16" BARB W/ SHUTOFF
- 3. GAUGES: 60# (3 EA) 4. SAFETY BLOW-OFF: 60 ± 5 PSI 5. WORKING PRESSURE: 0-50 PSI
- 6. POLY BONNETS WITH ADJ GOLD CAPS

| MATERIAL                 |                                                        | NAME | DATE     |
|--------------------------|--------------------------------------------------------|------|----------|
|                          | DRAWN                                                  | JPK  | 08/02/11 |
| FINISH                   | ENG APPR.                                              |      |          |
|                          | PROPRIETARY                                            |      |          |
| DIMENSIONS ARE IN INCHES | AND CONFIDENTIAL                                       |      |          |
|                          | THE INFORMATION CONTAINED                              |      |          |
| TOLERANCES:              | IN THIS DRAWING IS THE SOLE PROPERTY OF TAPRITE-FASSCO |      |          |
| FRACTIONAL± 1/64         |                                                        |      |          |
| ANGULAR: MACH ± 1/2°     | MFG., INC. ANY REPRODUCTION                            |      |          |

TWO PLACE DECIMAL ± 0.015

THREE PLACE DECIMAL ± 0.005

IN PART OR AS A WHOLE WITHOUT THE WRITTEN PERMISSION OF TAPRITE-FASSCO MFG., INC. IS PROHIBITED.

REG, SEC, BEER, 3P3P, 60#, 5/16B IN, 5/16B SHÚTOFF, PÓLY, GOLD