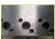

### **Machine data**

| Туре                     | MC45-8TBAX         |
|--------------------------|--------------------|
| Manufacturer             |                    |
| Year of manufacturing    | -                  |
| Design pressure          | 550 Bar / 8000 PSI |
| Plunger diameter         | 1.3/4"             |
| Pump valve type          | ball valves        |
| Dimensions (LxWxH)       | 600x500x400        |
| Weight                   | 700                |
| Cylinder block condition | 3 *                |

## Stock nr. C0280 | MC45-8TBAX Cylinder block