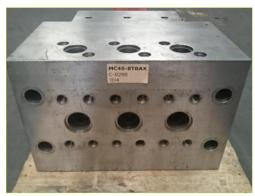

## Stock nr. C0280 | MC45-8TBAX Cylinder block

### **Machine data**

| Туре                     | MC45-8TBAX         |
|--------------------------|--------------------|
| Manufacturer             |                    |
| Year of manufacturing    | -                  |
| Design pressure          | 550 Bar / 8000 PSI |
| Plunger diameter         | 1.3/4"             |
| Pump valve type          | ball valves        |
| Dimensions (LxWxH)       | 600x500x400        |
| Weight                   | 700                |
| Cylinder block condition | 3 *                |