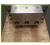

# Cylinder Blocks in stock: product detail

















### **Machine data**

| Туре                     | MC45-8TBAX         |
|--------------------------|--------------------|
| Manufacturer             |                    |
| Year of manufacturing    | -                  |
| Design pressure          | 550 Bar / 8000 PSI |
| Plunger diameter         | 1.3/4"             |
| Pump valve type          | ball valves        |
| Dimensions (LxWxH)       | 600x500x400        |
| Weight                   | 700                |
| Cylinder block condition | 3 *                |

#### \*conditions:

- 1 = low average
- 2 = fair
- 3 = good
- 4 = excellent
- 5 = new

## Stock nr. C0280 | MC45-8TBAX Cylinder block

## **Price & Warranty**

|