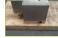

# Cylinder Blocks in stock: product detail

















### **Machine data**

| Туре                     | MC45-8TBAX         |
|--------------------------|--------------------|
| Manufacturer             |                    |
| Year of manufacturing    | -                  |
| Design pressure          | 550 Bar / 8000 PSI |
| Plunger diameter         | 1.3/4"             |
| Pump valve type          | ball valves        |
| Dimensions (LxWxH)       | 600x500x400        |
| Weight                   | 700                |
| Cylinder block condition | 3 *                |

#### \*conditions:

- 1 = low average
- 2 = fair
- 3 = good
- 4 = excellent
- 5 = new

## Stock nr. C0280 | MC45-8TBAX Cylinder block

## **Price & Warranty**

|