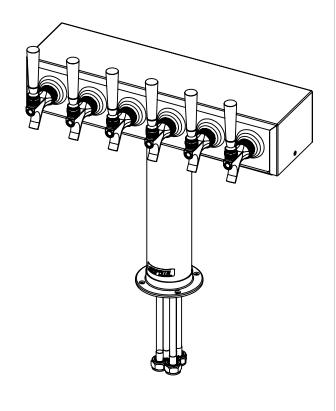

T-TOWER, 6P, SS FINISH, CP FCTS, SS LEVERS, 3/16TBG-6' W/HEX NUTS

SIZE DWG. NO. **REV** TT6SS SALES

SCALE: 1:12 DO NOT SCALE DRAWING SHEET 1 OF 1

Α