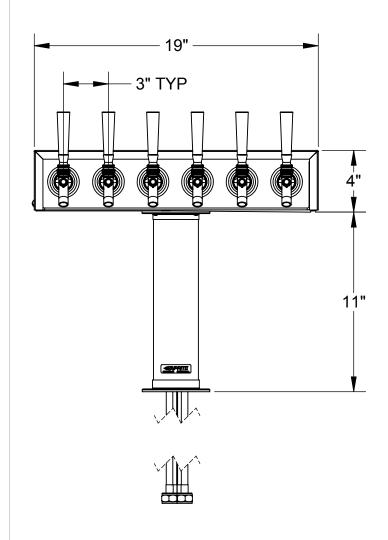

## **NOTES:**

- FAUCET LINES ARE 6 FEET LONG W/ HEX NUT 1.
- FAUCET HANDLES SHOWN FOR CLARTY BUT **NOT INCLUDED**

| MATERIAL |           | NAME | DATE     |
|----------|-----------|------|----------|
|          | DRAWN     | L.G. | 10/29/14 |
| FINISH   | ENG APPR. |      |          |

T-TOWER, 6P, SS FINISH, CP FCTS, SS LEVERS, 3/16TBG-6' W/HEX NUTS

SIZE DWG. NO. **REV** TT6SS SALES

SCALE: 1:12 DO NOT SCALE DRAWING SHEET 1 OF 1

Α