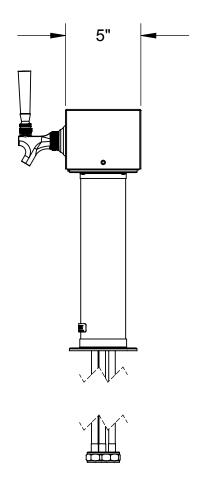

## **NOTES:**

- FAUCET LINES ARE 6 FEET LONG W/ HEX NUT 1.
- FAUCET HANDLES SHOWN FOR CLARTY BUT **NOT INCLUDED**

| MATERIAL |           | NAME | DATE     |
|----------|-----------|------|----------|
|          | DRAWN     | L.G. | 10/29/14 |
| FINISH   | ENG APPR. |      |          |

T-TOWER, 6P, SS FINISH, CP FCTS, SS LEVERS, 3/16TBG-6' W/HEX NUTS

SIZE DWG. NO. **REV** TT6SS SALES

SCALE: 1:12 DO NOT SCALE DRAWING SHEET 1 OF 1

Α