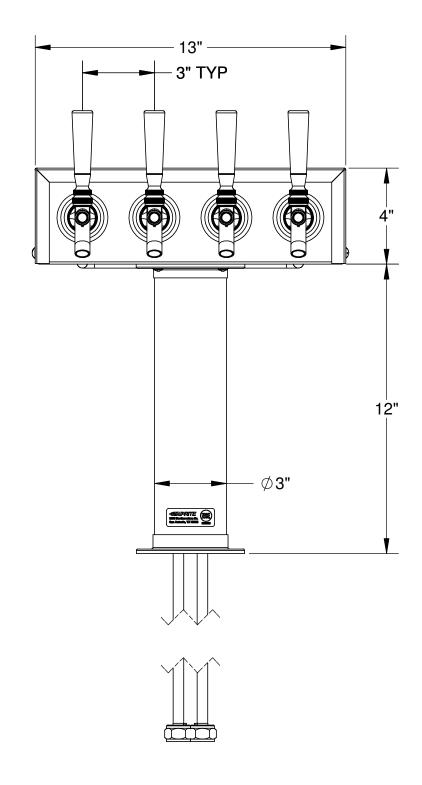

## **NOTES:**

- FAUCET LINES USE BARRIER TUBING AND ARE 6 FEET LONG WITH 1" HEX 'BEER' NUT
- FAUCET KNOBS SHOWN FOR CLARITY, ARE NOT INCLUDED FAUCETS BODY/COMPONENTS ARE ALL 304SS

| DIMENSIONS ARE IN INCHES | PROPRIETARY<br>AND CONFIDENTIAL |      |          |
|--------------------------|---------------------------------|------|----------|
| FINISH                   | ENG APPR.                       | P.F. | 06/03/15 |
|                          | DRAWN                           | JPK  | 06/03/15 |
| MATERIAL                 |                                 | NAME | DATE     |

## DIMENSIONS ARE IN INCHES

TOLERANCES: FRACTIONAL± 1/64 ANGULAR: MACH± 1/2° BEND ± TWO PLACE DECIMAL ± 0.015 THREE PLACE DECIMAL ± 0.005

IS PROHIBITED.

T-TOWER, WINE, 4P, SS

SCALE: 1:8 DO NOT SCALE DRAWING SHEET 1 OF 1