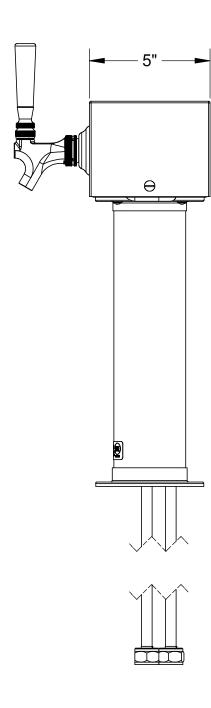

## **NOTES:**

- FAUCET LINES USE BARRIER TUBING AND ARE 6 FEET LONG WITH 1" HEX 'BEER' NUT
- FAUCET KNOBS SHOWN FOR CLARITY, ARE NOT INCLUDED FAUCETS BODY/COMPONENTS ARE ALL 304SS

| DIMENSIONS ARE IN INCHES | PROPRIETARY<br>AND CONFIDENTIAL |      |          |
|--------------------------|---------------------------------|------|----------|
| FINISH                   | ENG APPR.                       | P.F. | 06/03/15 |
|                          | DRAWN                           | JPK  | 06/03/15 |
| MATERIAL                 |                                 | NAME | DATE     |

## DIMENSIONS ARE IN INCHES

TOLERANCES: FRACTIONAL± 1/64 ANGULAR: MACH± 1/2° BEND ± TWO PLACE DECIMAL ± 0.015 THREE PLACE DECIMAL ± 0.005

IS PROHIBITED.

T-TOWER, WINE, 4P, SS

SCALE: 1:8 DO NOT SCALE DRAWING SHEET 1 OF 1