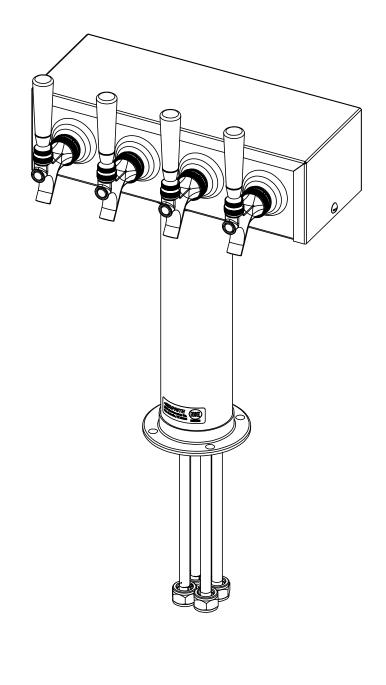

## **NOTES:**

- FAUCET LINES USE BARRIER TUBING AND ARE 6 FEET LONG WITH 1" HEX 'BEER' NUT
- FAUCET KNOBS SHOWN FOR CLARITY, ARE NOT INCLUDED FAUCETS BODY/COMPONENTS ARE ALL 304SS

| DIMENSIONS ARE IN INCHES | PROPRIETARY<br>AND CONFIDENTIAL |      |          |
|--------------------------|---------------------------------|------|----------|
| FINISH                   | ENG APPR.                       | P.F. | 06/03/15 |
|                          | DRAWN                           | JPK  | 06/03/15 |
| MATERIAL                 |                                 | NAME | DATE     |

## DIMENSIONS ARE IN INCHES

TOLERANCES: FRACTIONAL± 1/64 ANGULAR: MACH± 1/2° BEND ± TWO PLACE DECIMAL ± 0.015 THREE PLACE DECIMAL ± 0.005

IS PROHIBITED.

T-TOWER, WINE, 4P, SS

SCALE: 1:8 DO NOT SCALE DRAWING SHEET 1 OF 1