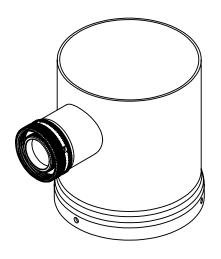

IS PROHIBITED.

KIT, ADPTR, DRFT ARM 3", SNGL FCT

SIZE DWG. NO. REV D4743ADD-1\_SALES A

SCALE: 1:2

DO NOT SCALE DRAWING

SHEET 1 OF 1