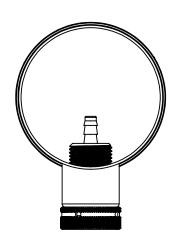

IS PROHIBITED.

KIT, ADPTR, DRFT ARM 3", SNGL FCT

SIZE DWG. NO. REV D4743ADD-1\_SALES A

SCALE: 1:2

DO NOT SCALE DRAWING

SHEET 1 OF 1