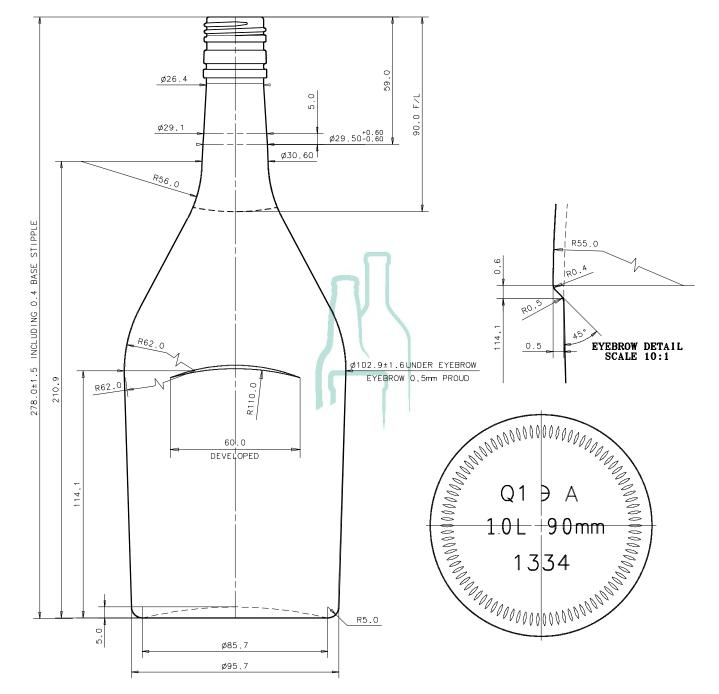

Alpha Place, Garth Road Morden, Surrey SM4 4LX England

(T): +44 208 337 2945 (E): sales@croxsons.com

WWW.CROXSONS.COM

| DESCRIPTION:      | 1 Litre Dark Amber Cream Liqueur |                    |             | ITEM CODE:        | CRQU1334              |
|-------------------|----------------------------------|--------------------|-------------|-------------------|-----------------------|
| COLOUR:           | Dark Amber                       |                    |             | WEIGHT:           | 680g                  |
| NOMINAL CAPACITY: | 1000ml                           | BRIMFULL CAPACITY: | 1028 ± 10ml | CLOSURE:          | 30x60 Stelcap 2-Start |
| HEIGHT:           | 278 ± 1.5mm                      | DIAMETER:          | 95.7mm      | FILL HEIGHT:      | 90mm                  |
| LABEL PANEL:      | 141.1mm                          | CARBONATION:       | 0 bar       | VACUITY:          | 28ml                  |
| PALLET HEIGHT:    | 1.200m                           | PALLET WEIGHT:     | 365kg       | UNITS PER PALLET: | 484                   |
| DRAWING CHECKED:  | Julius .                         | DATE CHECKED:      | 4-Feb-14    | DRAWING REF:      | 1334                  |