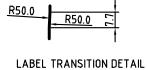

(T): +44 208 337 2945 (E): sales@croxsons.com

**WWW.CROXSONS.COM** 

Registered Office as above. Registered No: 71941

| DESCRIPTION:      | 250ml Mountain Water Bottle |                    |              | ITEM CODE:        | CRQU1529    |
|-------------------|-----------------------------|--------------------|--------------|-------------------|-------------|
| COLOUR:           | White Flint / Green         |                    |              | WEIGHT:           | 180g        |
| NOMINAL CAPACITY: | 250ml                       | BRIMFULL CAPACITY: | 265 ± 6ml    | CLOSURE:          | 28mm MCA3   |
| HEIGHT:           | 200.6 ± 1.4mm               | DIAMETER:          | 55.9 ± 1.2mm | FILL HEIGHT:      | 48mm        |
| LABEL PANEL:      | 72.1mm                      | CARBONATION:       | 3.5 bar      | VACUITY:          | 6%          |
| PALLET HEIGHT:    | 1.368m                      | PALLET WEIGHT:     | 478Kg        | UNITS PER PALLET: | 2460        |
| DRAWING CHECKED:  | Gim Crosson                 | DATE CHECKED:      | 24/05/10     | DRAWING REF:      | CRQU1529.01 |