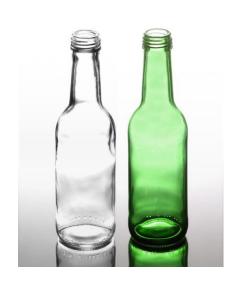

(T): +44 208 337 2945 (E): sales@croxsons.com

**WWW.CROXSONS.COM** 

Registered Office as above. Registered No: 71941

| DESCRIPTION:      | 250ml Mountain Water Bottle |                    |              | ITEM CODE:        | CRQU1529    |
|-------------------|-----------------------------|--------------------|--------------|-------------------|-------------|
| COLOUR:           | White Flint / Green         |                    |              | WEIGHT:           | 180g        |
| NOMINAL CAPACITY: | 250ml                       | BRIMFULL CAPACITY: | 265 ± 6ml    | CLOSURE:          | 28mm MCA3   |
| HEIGHT:           | 200.6 ± 1.4mm               | DIAMETER:          | 55.9 ± 1.2mm | FILL HEIGHT:      | 48mm        |
| LABEL PANEL:      | 72.1mm                      | CARBONATION:       | 3.5 bar      | VACUITY:          | 6%          |
| PALLET HEIGHT:    | 1.368m                      | PALLET WEIGHT:     | 478Kg        | UNITS PER PALLET: | 2460        |
| DRAWING CHECKED:  | Gim Crosson                 | DATE CHECKED:      | 24/05/10     | DRAWING REF:      | CRQU1529.01 |