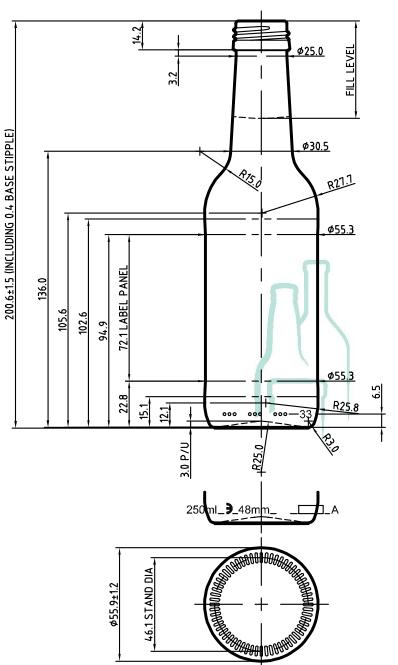

(T): +44 208 337 2945 (E): sales@croxsons.com

**WWW.CROXSONS.COM** 

Registered Office as above. Registered No: 71941

| DESCRIPTION:      | 250ml Mountain Water Bottle |                    |              | ITEM CODE:        | CRQU1529    |
|-------------------|-----------------------------|--------------------|--------------|-------------------|-------------|
| COLOUR:           | White Flint / Green         |                    |              | WEIGHT:           | 180g        |
| NOMINAL CAPACITY: | 250ml                       | BRIMFULL CAPACITY: | 265 ± 6ml    | CLOSURE:          | 28mm MCA3   |
| HEIGHT:           | 200.6 ± 1.4mm               | DIAMETER:          | 55.9 ± 1.2mm | FILL HEIGHT:      | 48mm        |
| LABEL PANEL:      | 72.1mm                      | CARBONATION:       | 3.5 bar      | VACUITY:          | 6%          |
| PALLET HEIGHT:    | 1.368m                      | PALLET WEIGHT:     | 478Kg        | UNITS PER PALLET: | 2460        |
| DRAWING CHECKED:  | Gim Crosson                 | DATE CHECKED:      | 24/05/10     | DRAWING REF:      | CRQU1529.01 |