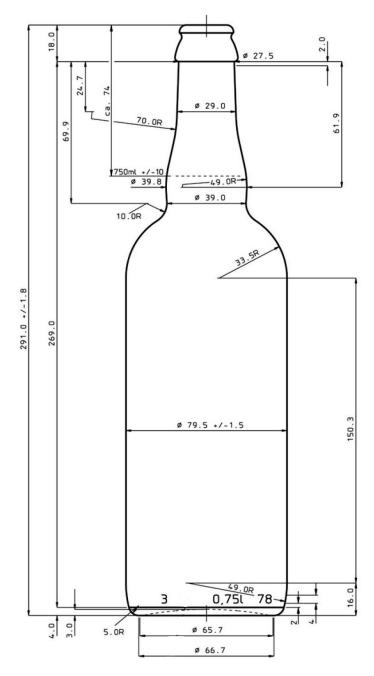

Alpha Place, Garth Road Morden, Surrey SM4 4LX England

(T): +44 208 337 2945 (E): sales@croxsons.com

**WWW.CROXSONS.COM** 

Registered Office as above. Registered No: 71941

| DESCRIPTION:      | 750ml Champagne Kropfhals |                    |              | ITEM CODE:        | CRSY0432         |
|-------------------|---------------------------|--------------------|--------------|-------------------|------------------|
| COLOUR:           | Amber                     |                    |              | WEIGHT:           | 560g             |
| NOMINAL CAPACITY: | 750ml                     | BRIMFULL CAPACITY: | 780 ± 5.5ml  | CLOSURE:          | 26mm Crown       |
| PASTEURISATION:   | No                        | CARBONATION:       | 0.0 g/l      | THERMAL SHOCK:    | Yes / No - 0°C ± |
| HEIGHT:           | 291 ± 1.8mm               | DIAMETER:          | 79.5 ± 1.5mm | FILL HEIGHT:      | 78mm             |
| BODY LABEL PANEL: | 150.3mm                   | NECK LABEL PANEL:  | mm           | VACUITY:          | 30ml ¦ %         |
| PALLET HEIGHT:    | 2.320m                    | PALLET WEIGHT:     | 745kg        | UNITS PER PALLET: | 1421             |
| DRAWING CHECKED:  | Draft                     | DATE CHECKED:      | 20-Mar-15    | DRAWING REF:      | 0841-2121W/1D    |