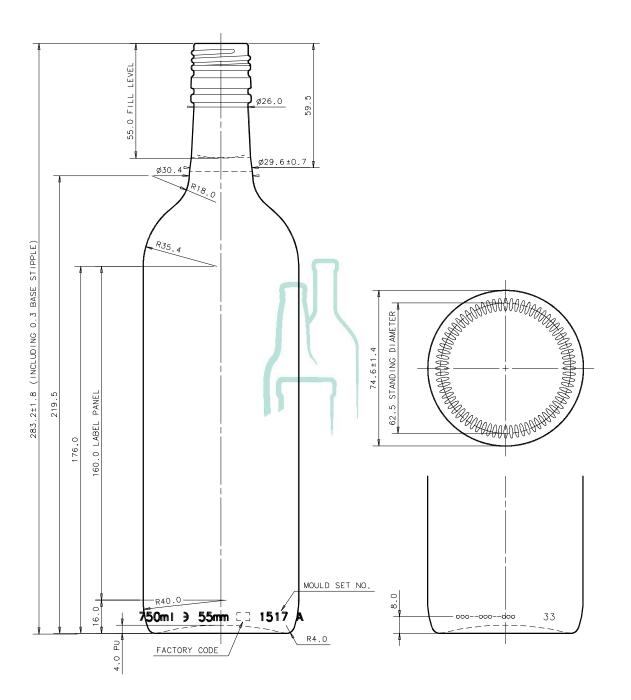

## CROXSONS

working with you

| DESCRIPTION:      | 750ml Bordeaux Style Wine |                    |              | ITEM CODE:        | CRQU1517       |
|-------------------|---------------------------|--------------------|--------------|-------------------|----------------|
| COLOUR:           | Green                     |                    |              | WEIGHT:           | 356g           |
| NOMINAL CAPACITY: | 750ml                     | BRIMFULL CAPACITY: | 768 ± 10ml   | CLOSURE:          | 30 x 60mm BVS  |
| HEIGHT:           | 283.20 ± 1.8mm            | DIAMETER:          | 74.6 ± 1.4mm | FILL HEIGHT:      | 55mm           |
| LABEL PANEL:      | 160mm                     | CARBONATION:       | 0.0Bar       | VACUITY:          | 18ml ¦ 2.4%    |
| PALLET HEIGHT:    | 1.297m                    | PALLET WEIGHT:     | 361kg        | UNITS PER PALLET: | 932 – 4 Layers |
| DRAWING CHECKED:  | Muns                      | DATE CHECKED:      | 3-Dec-15     | DRAWING REF:      | 1517-C-37      |