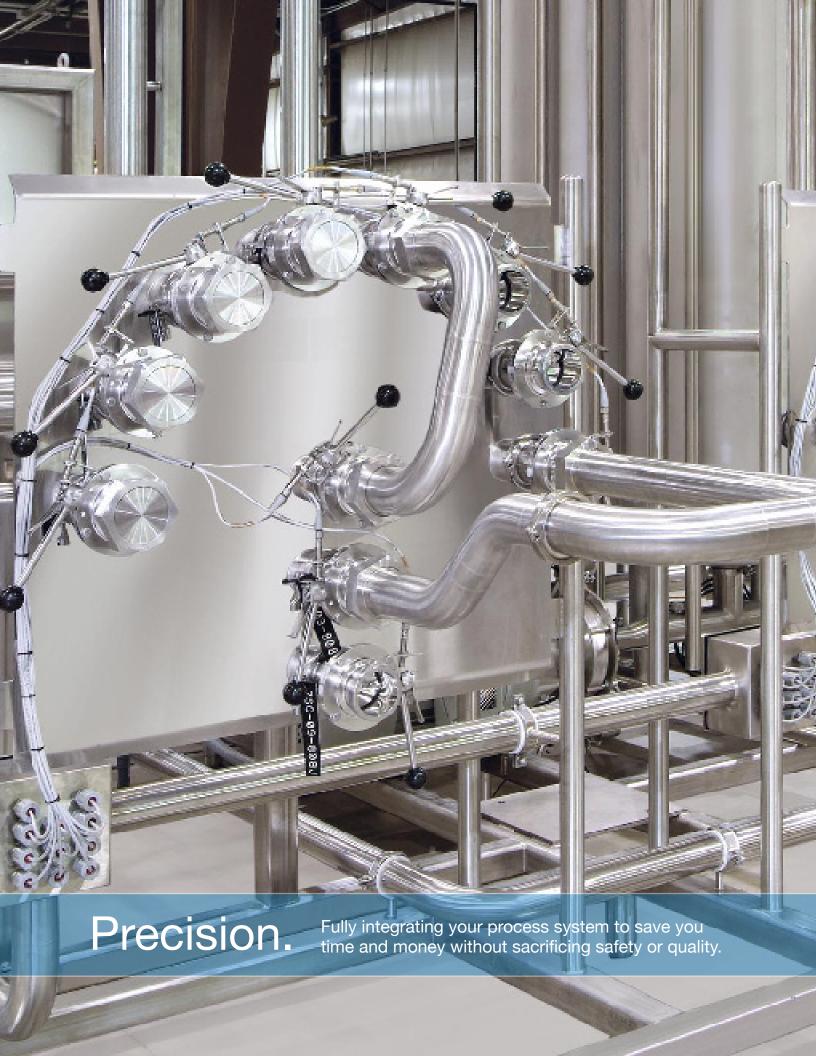

## ransfer Panels

At A&B Process Systems, we keep an eye on the path your fluids take, and make sure it is swift, smooth and pure. Choose the path of least resistance and highest purity.

Transfer/Utility Panels are an economical solution to controlling fluid distribution for liquid products and clean-in-place (CIP) solutions. A&B Process Systems offer a wide range of transfer/ utility panels and can also custom design and fabricate to your specifications. Our transfer/ utility panels offer complete "make or break" connections, eliminating any potential for cross contamination. Each panel is manufactured to close tolerances and superior quality standards, and is available with a variety of fittings for port connections.

## We offer:

- Effective routing solutions for complex routing requirements of liquid products and Clean-In-Place solutions
- Custom designed to meet customers specifications.
- Available with a variety of fittings for port connections.
- Proximity switch options for safe use with automation interlock
- Valves and automation for a turn key solution