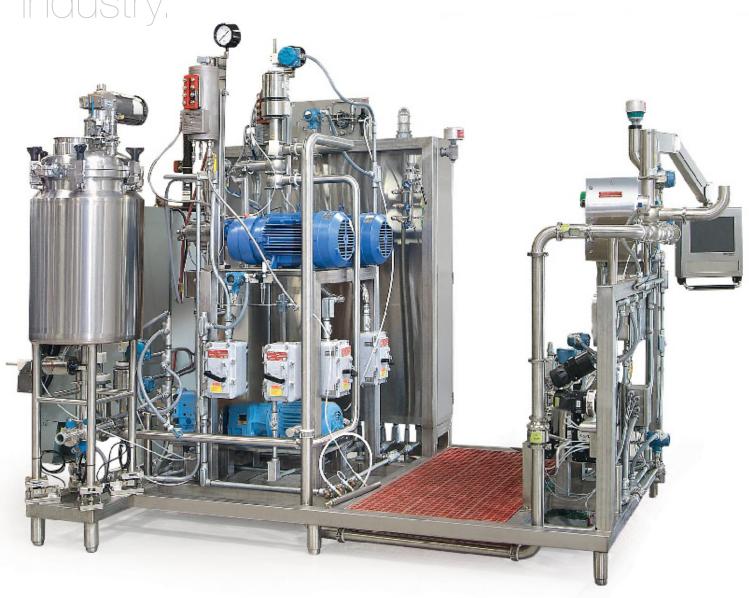

## SkiddedSYSTEMS

A&B Process Systems offers custom fabrication of complete process systems into skidded modular process systems, creating compact, efficient and ergonomic work environments while reducing downtime at installation and start-up.

## Benefits:

- Modular design reduces field downtime and installation costs.
- · Custom design and fabrication of simple portable process modules to large scale process systems.
- · All inclusive tanks, pumps, valves and controls are pre-assembled on a tubular steel frame.
- Factory Acceptance Testing (FAT) completed at A&B prior to installation.
- User friendly operation and controls with on-site training.
- Flexible design integrates into existing equipment and allows for easy expansion.