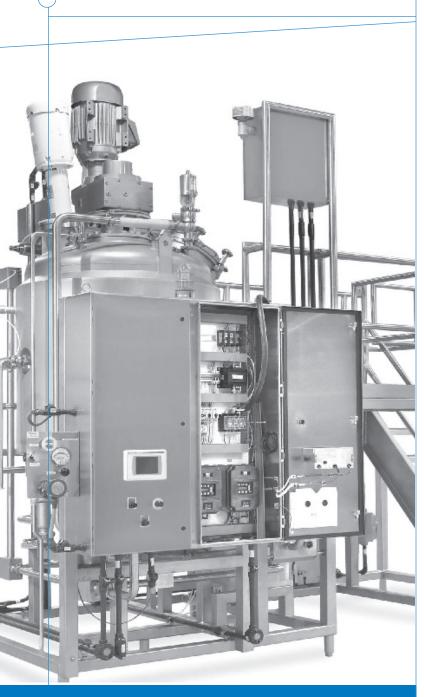

## SkiddedSYSTEMS

A&B Process Systems offers custom fabrication of complete process systems into skidded modular process systems, creating compact, efficient and ergonomic work environments while reducing downtime at installation and start-up.

## Benefits:

- Modular design reduces field downtime and installation costs.
- · Custom design and fabrication of simple portable process modules to large scale process systems.
- · All inclusive tanks, pumps, valves and controls are pre-assembled on a tubular steel frame.
- Factory Acceptance Testing (FAT) completed at A&B prior to installation.
- User friendly operation and controls with on-site training.
- Flexible design integrates into existing equipment and allows for easy expansion.