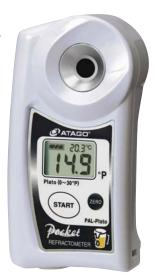

## For Brix scale PAL-1, For Plato scale PAL-Plato

**Specifications** 

Measurement temperature

**PAL-1** Cat.No.3810 PAL-Plato Cat.No.4590 : Brix 0.0 to 53.0% Plato 0.0 to 30.0°P Measurement range Plato ±0.2°P : Brix ±0.2% Measurement accuracy Repeatability : Brix ±0.1% Plato ±0.1°P