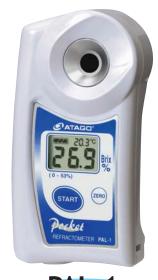

## For Brix scale PAL-1, For Plato scale PAL-Plato

**Specifications** 

Measurement temperature

**PAL-1** Cat.No.3810 PAL-Plato Cat.No.4590 : Brix 0.0 to 53.0% Plato 0.0 to 30.0°P Measurement range Plato ±0.2°P : Brix ±0.2% Measurement accuracy Repeatability : Brix ±0.1% Plato ±0.1°P